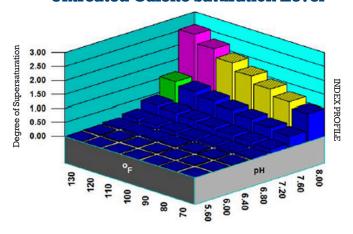

## 36X SCALE CONTROL





Chemstream/Environine has been successfully applying **36X** antiscalant to prevent discharge steam bed staining in the mining industry for several years. Chemstream **36X** is a multipurpose scale control chemistry designed to prevent staining of stream bed rocks at the discharge locations treating AMD. We will conduct a complimentary site evaluation and perform a complete lab study to optimize a treatment program for your specific needs.

## **Untreated Calcite Saturation Level**



## **Treated Calcite Saturation Level**





Contact us today for a free site evaluation, or more information on how we can meet your specific needs.