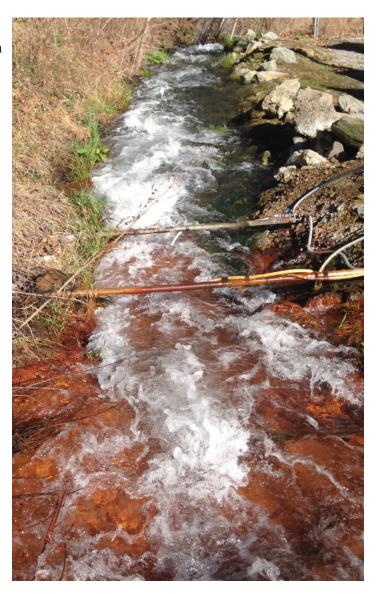

## 36X SCALE CONTROL

Chemstream/Environine has been successfully applying **36X** antiscalant to prevent discharge steam bed staining in the mining industry for several years. Chemstream **36X** is a multipurpose scale control chemistry designed to prevent staining of stream bed rocks at the discharge locations treating AMD. We will conduct a complimentary site evaluation and perform a complete lab study to optimize a treatment program for your specific needs.