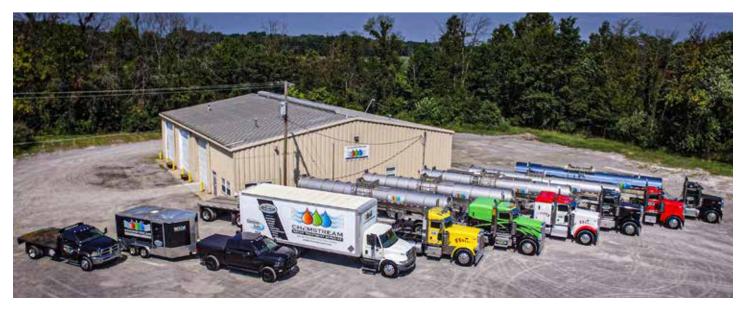

## **OXIDIZERS**

Sodium Hypochlorite (12.5% Bleach)

Sodium Permanganate

Potassium Permanganate

Hydrogen Peroxide

Chemstream Midwest's service and delivery team has the experience and background in the coal mining industry, trucking logistics, quarries, municipal and industrial, heavy equipment operation, engineering, and mechanical applications. With its own transportation fleet including six tanker trucks, a box truck, mobile treatment trailer and flatbed trailers, we can provide efficient delivery of our products to Southern and Central Illinois, Southern Indiana, West Kentucky, Southeast Missouri, and as far south as Central Alabama.